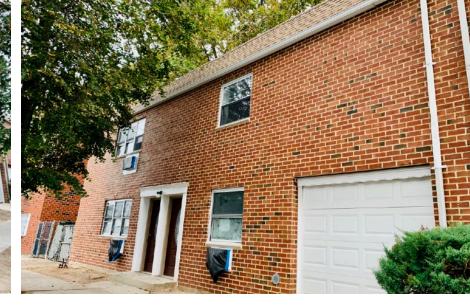

## **Property Details**

- Two Family Brick House(Semi-detached)
- Lot size: 1,971 SF (55 x 35.83 ft)
- Building size: 1,960 SF(45 x 21 ft)
- Year built: 1975
- Gated private driveway & Built-in garage
- Zoning: R4
- Tax: \$7,424/year
- 1F: 2 Bedroom + 1 Full & 1 3/4 Bathroom
- 2F: 3 Bedroom + 2 Full & 1 Half Bathroom + Balcony + W/D
- All new; flooring, fixtures, appliances, plumbing, electrical wire, gas lines, boiler, water tank, tiles, gated driveway and more.

## Highlights

- Prime location, Sheepshead Bay
- Fully renovated with all new fixtures and appliances
- Close to train station (B & Q), shopping strips on Ave U, Marshalls, Stop & Shop, Petco, Doody, Staples, banks, restaurants & bars on Emmon's Ave, beaches, parks, entrance of Belt PKWY, and much more.
- Perfect for big family or potential rent income from the brand-new apartments