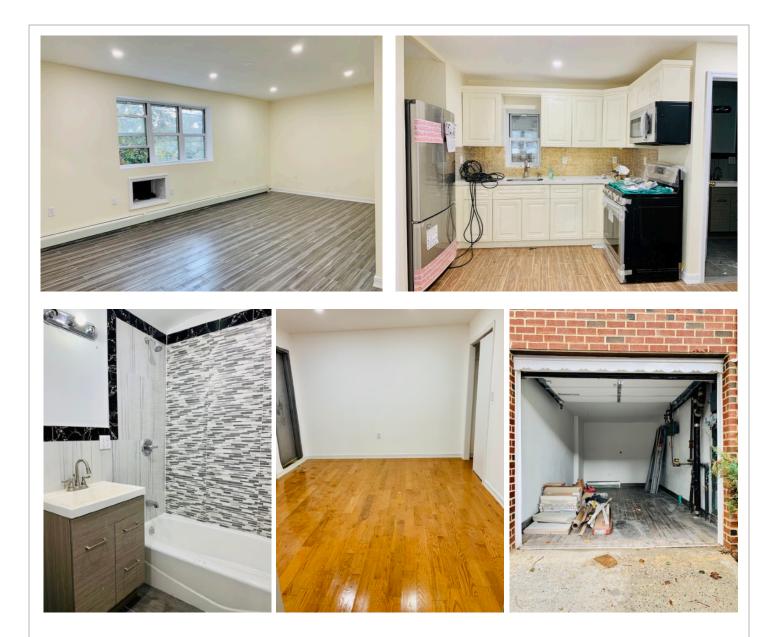

## **Property Details**

- Two Family Brick House(Semi-detached)
- Lot size: 1,971 SF (55 x 35.83 ft)
- Building size: 1,960 SF(45 x 21 ft)
- Year built: 1975
- Gated private driveway & Built-in garage
- Zoning: R4
- Tax: \$7,424/year
- 1F: 2 Bedroom + 1 Full & 1 3/4 Bathroom
- 2F: 3 Bedroom + 2 Full & 1 Half Bathroom + Balcony + W/D
- All new; flooring, fixtures, appliances, plumbing, electrical wire, gas lines, boiler, water tank, tiles, gated driveway and more.

## Highlights

- Prime location, Sheepshead Bay
- Fully renovated with all new fixtures and appliances
- Close to train station (B & Q), shopping strips on Ave U, Marshalls, Stop & Shop, Petco, Doody, Staples, banks, restaurants & bars on Emmon's Ave, beaches, parks, entrance of Belt PKWY, and much more.
- Perfect for big family or potential rent income from the brand-new apartments