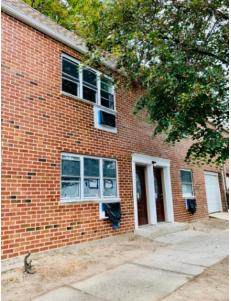

## Fully Re-built Two-family house for SALE At 2436 East 16th Street Brooklyn NY 11235 ASKING \$929,000.00(reduced from \$959K)

Jin Hee Son Licensed Real Estate Salesperson (917) 519-3440 jinheeson@brpassociates.us

## **Property Details**

- Two Family Brick House(Semi-detached)
- Lot size: 1,971 SF (55 x 35.83 ft)
- Building size: 1,960 SF(45 x 21 ft)
- Year built: 1975
- Gated private driveway & Built-in garage
- Zoning: R4
- Tax: \$7,424/year
- 1F: 2 Bedroom + 1 Full & 1 3/4 Bathroom
- 2F: 3 Bedroom + 2 Full & 1 Half Bathroom + Balcony + W/D
- All new; flooring, fixtures, appliances, plumbing, electrical wire, gas lines, boiler, water tank, tiles, gated driveway and more.

## Highlights

- Prime location, Sheepshead Bay
- Fully renovated with all new fixtures and appliances
- Close to train station (B & Q), shopping strips on Ave U, Marshalls, Stop & Shop, Petco, Doody, Staples, banks, restaurants & bars on Emmon's Ave, beaches, parks, entrance of Belt PKWY, and much more.
- Perfect for big family or potential rent income from the brand-new apartments