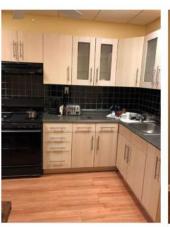

### Description

Location..Prime Gravesend Fully detached legal 2 family 6 over 6 large room with 15 ft ceiling & loads of original details! 1st floor totally newly renovated with modern bath & kitchen! Full basement with high ceiling! Huge 38.17 x 120.75 lot building size 22 x 35! R4, C8-1, OP! Residential FAR 0.9 Facility FAR2 FAR as built 0.44 Allowed usable floor area 4,148 Usable floor area as built 2,028 Unused FAR 2,120- Lots of potential to built, add on or extend! Low R.E Taxes! driveway & garage can fit 20 cars!Full vacancy! Near shopping,