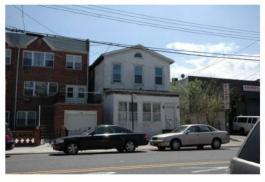

## 66 Gravesend Neck Road

Brooklyn NY 11223

2 Family House 6 Bed & 2 Bath price: \$1,700,000

Brooklyn Real Property, Inc. BRP Associates, Inc.

### Description

Location..Prime Gravesend Fully detached legal 2 family 6 over 6 large room with 15 ft ceiling & loads of original details! 1st floor totally newly renovated with modern bath & kitchen! Full basement with high ceiling! Huge 38.17 x 120.75 lot building size 22 x 35! R4, C8-1, OP! Residential FAR 0.9 Facility FAR2 FAR as built 0.44 Allowed usable floor area 4,148 Usable floor area as built 2,028 Unused FAR 2,120- Lots of potential to built, add on or extend! Low R.E Taxes! driveway & garage can fit 20 cars!Full vacancy! Near shopping,